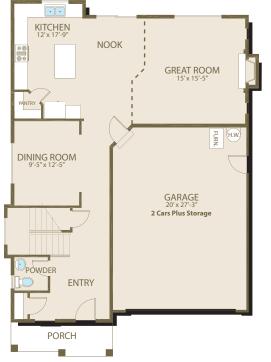

## **ASTORIA**®



# Sq Ft:2,435Bedrooms:4Bathrooms:2.5Garage:2 car

In a continuous effort to improve its products, Norris Homes reserves the right at its sole discretion to make changes to maps, plans, specifications, materials, features and colors without notice. All marketing materials are examples, are not to scale and not deemed a warranty of any kind. Square footages are approximate. Specifications may vary amongst home collections and models. Prices and availability subject to change without notice. As of 9/29/2008.



#### MAIN FLOOR



### **UPPER FLOOR**

#### • Large base molding and crown molding

- Exposed aggregate patio, deck if grade does not allow patio
- 30 year architectural composition roofing
- Recessed Panel Cabinets
- Phone and cable wiring throughout home

Where Dreams Are Built

- Wood wrapped windows
- Shadow box with wainscot
- Rounded corners throughout

**FEATURE HIGHLIGHTS** 

• Recessed can lighting in many rooms

DRRIS

E

М

• Complementing hardwood floors

Ο

- All interior doors painted 6 panel masonite with glass in kitchen pantry door which is stained
- Pre-plumbed for central vacuum system
- Pre-wired for security system and garage door opener(s)

www.norrishomesinc.com