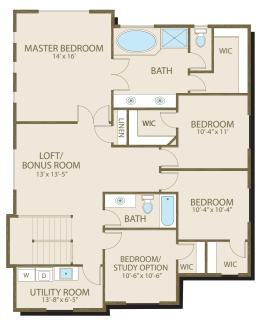

## **ASTORIA**®



# Sq Ft:2,435Bedrooms:4Bathrooms:2.5Garage:2 car

In a continuous effort to improve its products, Norris Homes reserves the right at its sole discretion to make changes to maps, plans, specifications, materials, features and colors without notice. All marketing materials are examples, are not to scale and not deemed a warranty of any kind. Square footages are approximate. Specifications may vary amongst home collections and models. Prices and availability subject to change without notice. As of 9/29/2008.



#### MAIN FLOOR



### **UPPER FLOOR**

#### • Large base molding and crown molding

- Exposed aggregate patio, deck if grade does not allow patio
- 30 year architectural composition roofing
- Recessed Panel Cabinets
- Phone and cable wiring throughout home

Where Dreams Are Built

- Wood wrapped windows
- Shadow box with wainscot
- Rounded corners throughout

**FEATURE HIGHLIGHTS** 

• Recessed can lighting in many rooms

DRRIS

E

М

• Complementing hardwood floors

Ο

- All interior doors painted 6 panel masonite with glass in kitchen pantry door which is stained
- Pre-plumbed for central vacuum system
- Pre-wired for security system and garage door opener(s)

www.norrishomesinc.com